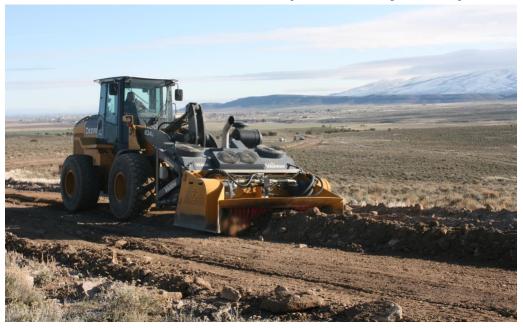

## V600H Linear Crusher (Current updates)

## Specifications:

**Weight:** 16,000 lbs. (dry) **Width:** 100 in **Length:** 123 in **Height:** 84 in

**Engine:** John Deere 9.0 L Tier III 385HP Turbo charged Diesel

Input:

Nominal: 12" Maximum: 18" Output: From 5" minus to 1" minus (user controlled) Arbor Speed: 0-1000 RPM

Factory updates: All current

Main Bearings: Double Spherical Roller Bearings in oil bath

**Belt drive System:** Goodyear Falcon HTC 14GTR

**Tooling:** Chrome Alloy Hammers Carbide Tipped Scarifying Teeth (Optional)

**Tooling Configurations:** 64 Hammer positions (max) 96 Scarifying Tooth positions (max)

**Current Hours:** 785 hours